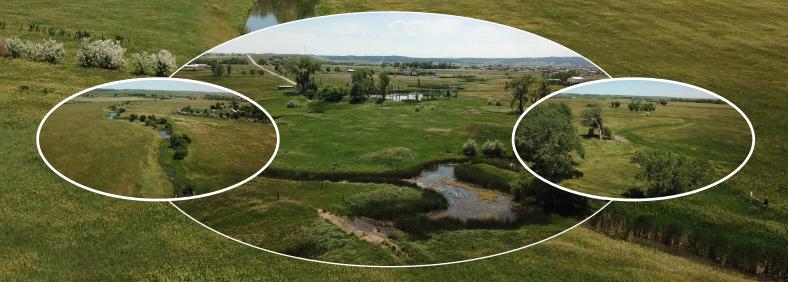

## "ELK CREEK LAND CO."

+/-460 CHOICE FERTILE CREEKSIDE & WELL-LOCATED ACRES
LOCATED JUST NORTH OF ELK CREEK RD 1-1/2 MILES ON N. HAINES AVE. (141st
Place) IN MEADE COUNTY, SD BOASTING A HALF MI. OF ELK CREEK FRONTAGE and
AN ADDITIONAL 1.4 MI. OF FRONTAGE ON AN UNNAMED FLOWING TRIBUTARY

## 

SATURDAY - SEPT. 24, 2022 - 1:00 PM

OFFERED & SOLD IN MULTIPLE TRACTS OF 10 TO
40 ACRES, SEVERAL LARGER UNITS & IN ITS
ENTIRETY OF +/-460 ACRES
\* 200 AC. SELLING ABSOLUTE \*
\* 260 AC. SELL SUBJECT TO SELLER APPROVAL \*