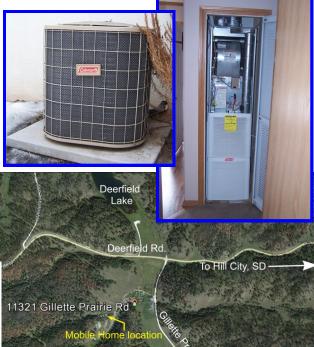

## 2003 Bellavista 32x60 Dbl. Wide Mobile Home

Mfg. by Chief Industries, Aurora, NE

LOCATION: Lot 1-2 (12), 11321 Gillette Prairie Rd., Hill City, SD. Take Deerfield Rd. west out of Hill City to the south end of Deerfield Lake where Gillette Prairie Rd. heads south. South 1/4 mi. on G.P. Rd. to Mt. Meadows MOH park. Stop in at office & ask the owners, Butch or Ruth for the key to home. Map below. Please lock the home & return the key after inspection.

## **FEATURES**

- 2003 32X60
- 3-BR 2-BA
- Formal dining
- Large kitchen w/ breakfast bar
- **Ref & Stove stay**
- B/I dishwasher
- **Spacious living area**
- Vaulted ceiling & sky lights
- Carpet & vinyl flooring
- Central air conditioning
- Coleman propane furnace
- Patio door to Ig. rear deck
- Front entry deck
- Nice lawn shed
- Ample parking
- \$3,000/yr. lot rent
- MOH can stay in-place, or can be moved
- Great neighbors & area