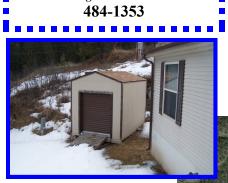

## **FEATURES**

- 2003 32X60
- 3-BR 2-BA
- Formal dining
- Large kitchen w/ breakfast bar
- **Ref & Stove stay**
- B/I dishwasher
- **Spacious living area**
- Vaulted ceiling & sky lights
- Carpet & vinyl flooring
- Central air conditioning
- Coleman propane furnace
- Patio door to Ig. rear deck
- Front entry deck
- Nice lawn shed
- Ample parking
- \$3,000/yr. lot rent
- MOH can stay in-place, or can be moved
- Great neighbors & area